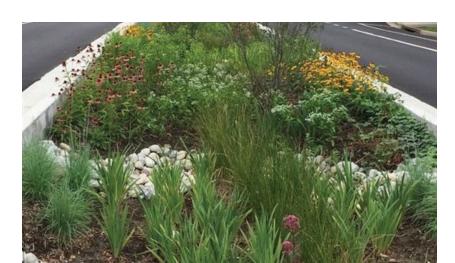

### **Green Infrastructure**

- ➤ The existing median will be converted into a green infrastructure bioretention system to manage and improve stormwater runoff
- Curb cuts along the medians will direct flow into the bioretention systems
- The bioretention systems will be heavily landscaped and planted with native grasses, flowering perennials, and trees
- The green infrastructure will improve water quality and reduce stormwater volume through both evapotranspiration and limited soil infiltration