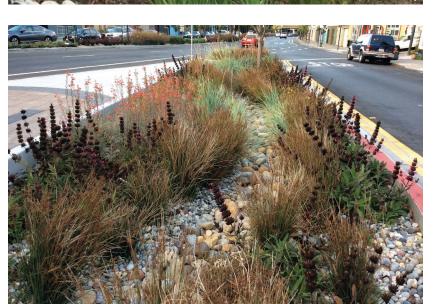

### **Green Infrastructure**

- ➤ The existing median will be converted into a green infrastructure bioretention system to manage and improve stormwater runoff
- Curb cuts along the medians will direct flow into the bioretention systems
- The bioretention systems will be heavily landscaped and planted with native grasses, flowering perennials, and trees
- The green infrastructure will improve water quality and reduce stormwater volume through both evapotranspiration and limited soil infiltration