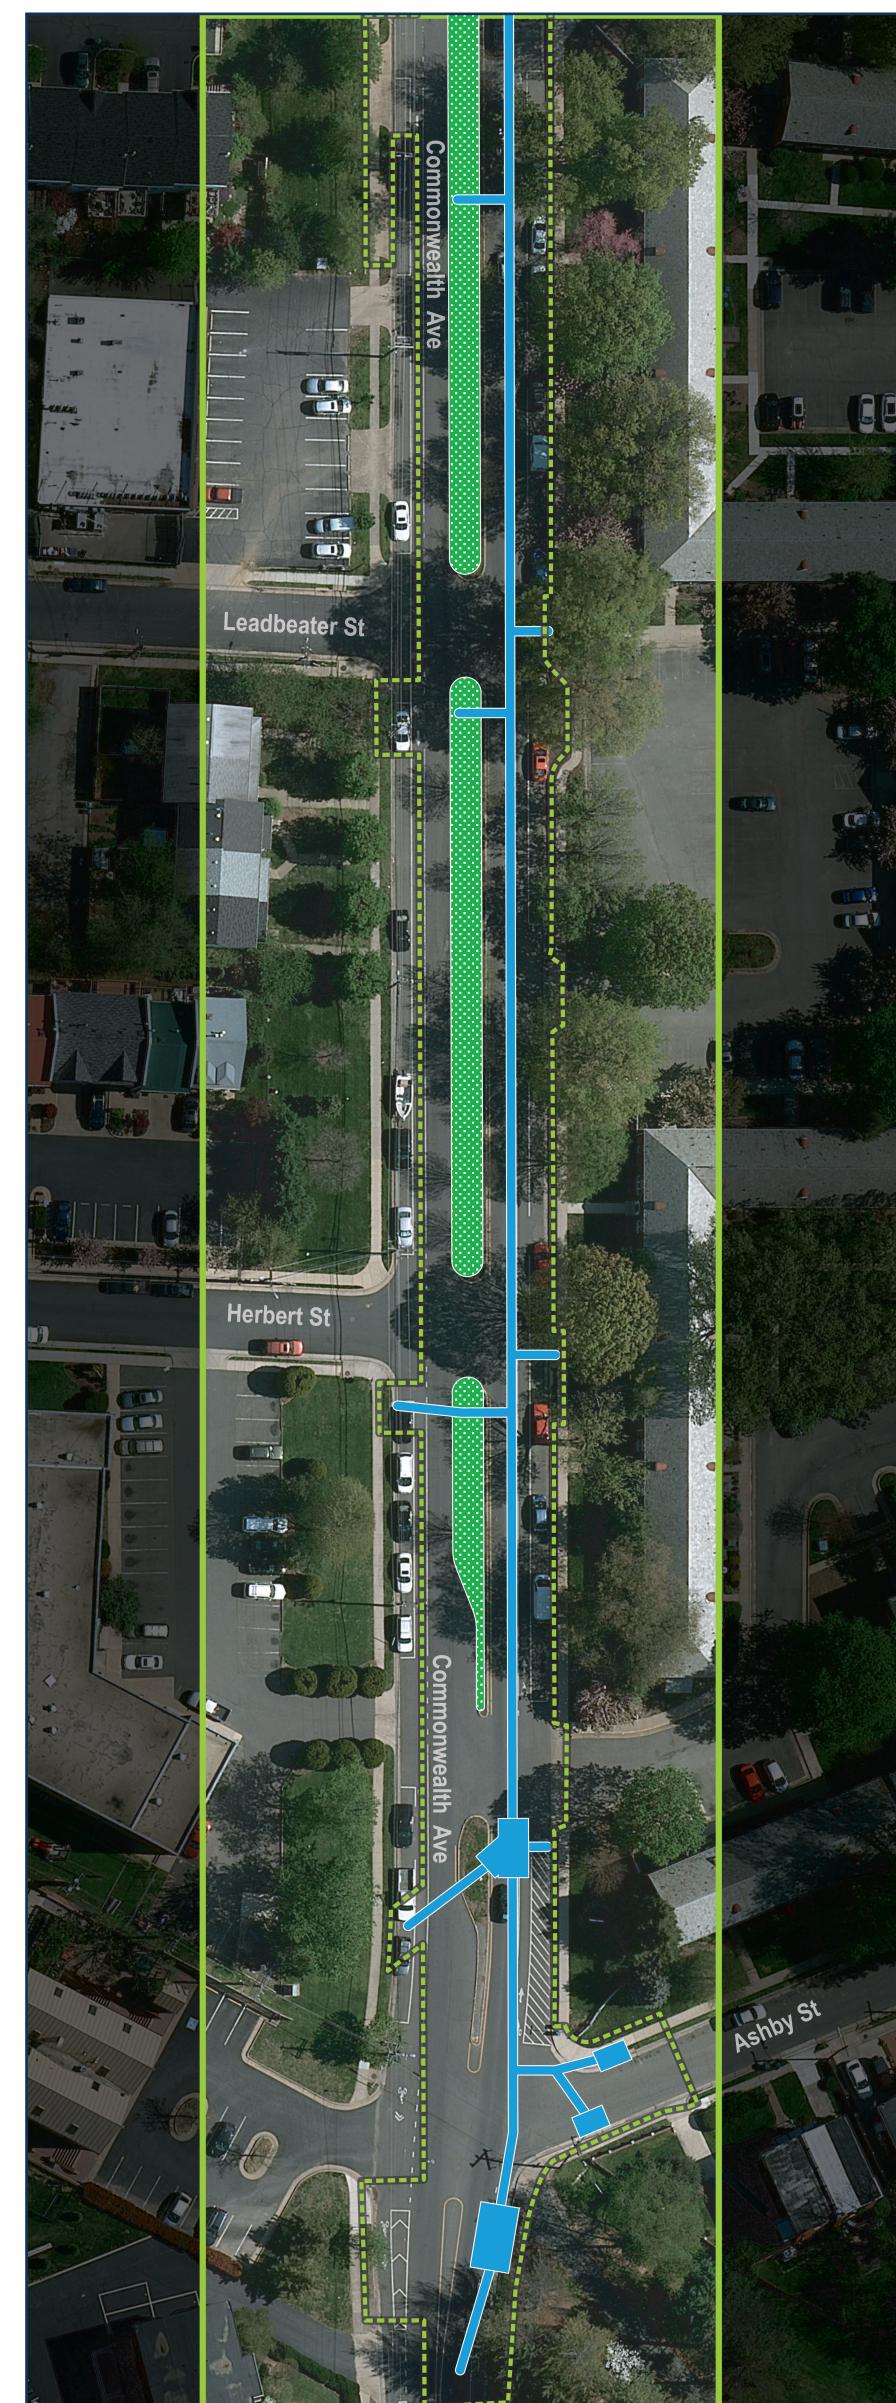

# Area 5: Commonwealth Ave from Glebe Rd to Ashby St

### **Description of Work**

- A precast 7' x 8' box culvert from Glebe Rd to just north of Ashby St
- Storm sewer inlets will be installed on both sides of Commonwealth Ave
- ➤ Green infrastructure will be installed in the median along Commonwealth Ave
- A junction box will be installed on Commonwealth Ave just south of Ashby St

### **Green Infrastructure**

- ➤ The existing median will be converted into a green infrastructure bioretention system to manage and improve stormwater runoff
- Curb cuts along the medians will direct flow into the bioretention systems
- The bioretention systems will be heavily landscaped and planted with native grasses, flowering perennials, and trees
- The green infrastructure will improve water quality and reduce stormwater volume through both evapotranspiration and limited soil infiltration

### **Traffic Management During Construction**

- ► Two-way vehicle traffic will be maintained
- ► Bike lanes will be closed; bikes and vehicles will share the lane
- ➤ Traffic destined for Ashby St will be detoured using E Glebe Rd to Montrose Ave during installation of the junction box